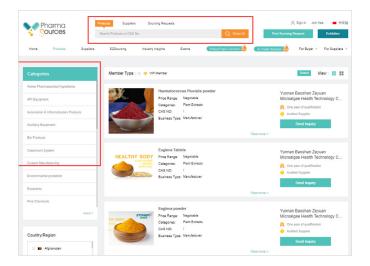

### Powerful Search Engine Targeted Matchmaking Service

- The optimized searching functionality renders more targeted matchmaking and provides more concise information in search results.
- The new classification of 90+ sub-categories covering 14 pharma sectors helps to locate target products and suppliers with higher efficiency.