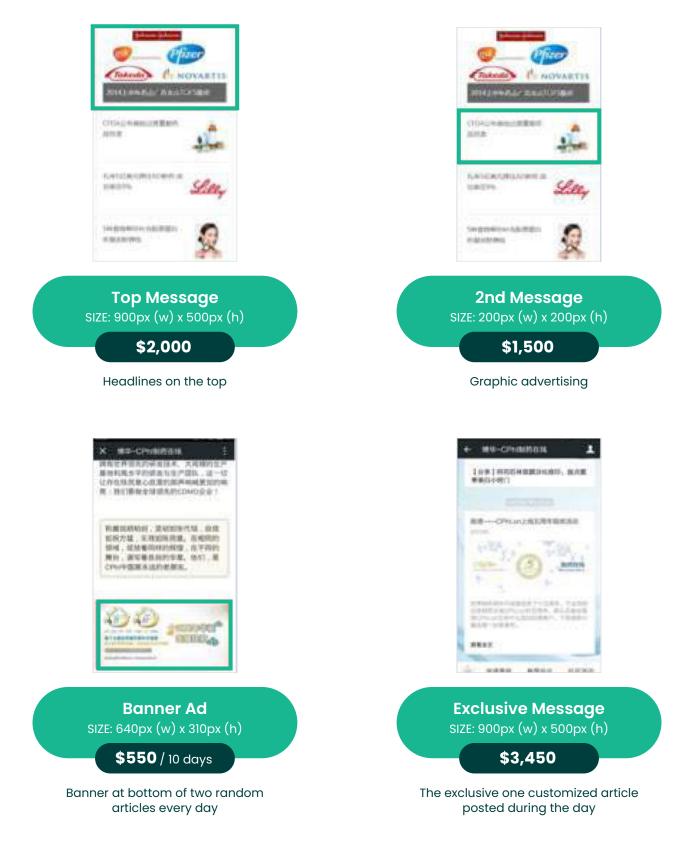

checkmark$                    |
| Company Video played On-site at CPHI & PMEC China      |                                         | $\checkmark$                    |
| Buyer Sourcing Event                                   | $\checkmark$                            | Privileged                      |

\* Extra Rates apply for translation service. Please contact our sales team for more details.

# **Dedicated Advertising Opportunities**

Website Banners Chinese Cite CPHI.cn



# Website Banners Pharmasource.com

A Homepage Top Banner SIZE: 1440px (w) x 200px (h)

**\$2,000** per week





# WeChat

- WeChat is a mobile communication service App developed by Tencent in China.
- WeChat branding is only available on the official WeChat account for the Chinese Site CPHI.cn (74,000+ followers)



\* Extra Rates apply for translation service. Please contact our sales team for more details.



### EDM

# Top Banner Ad in the e-Newsletter

### \$1,299 per EDM

- Position: EDM Leaderboard
- Distribution: 60,000 decision makers, R&D Staff Buyers, Suppliers, etc.
- EDM delivered during Jan.-Dec. 2022
- · AD provided by exhibitor: Size 600x200 pixel, hyperlinked to the online store page at CPhI.cn or Pharmasources.com
- \* no language translation

# Hot Products







0 5/0 5A/0 5B/1A

### **FDM**

# Product Showcase in the e-Newsletter

### \$750 per Product/EDM

- Position: Hot Products Session in e-Newsletter
- Distribution: 60,000 decision makers, R&D Staff Buyers, Suppliers, etc.
- EDM delivered during Jan.-Dec. 2022
- · AD provided by exhibitor: Size 200x200 pixel, hyperlinked to