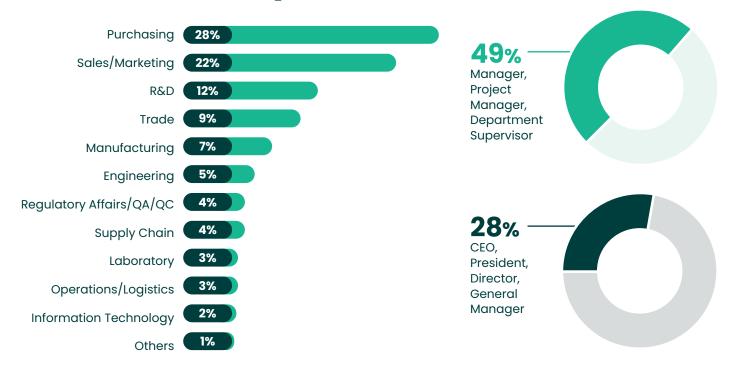

maSources.com** after over 10 years' driving industry development.

PharmaSources.com is committed to establishing an **international trade platform** to connect global pharma buyers and qualified suppliers while continuously promoting trade and development across the industry.

Together with its Chinese website CPHI.cn, the B2B platform provides information on superior **products and suppliers** for global customers and delivers services to over **145,000 active members** across **211 countries and regions**.

# Users Profile Geographic

Overseas Users come from **211 countries** and regions all over the world, among which **88% are from Asia, MEA and Europe.** 



### Top 10 overseas user countries



# Domestic users by Top 5 China Provinces





# Users Profile Job Title – Department



# **Features & Functions**

# **Online store**

Customized Online Showroom Maximized Brand Exposure

- The refurbished layout of online stores highlights products and certifications, for easier location of qualified Chinese suppliers for the global market.
- The brand-new **'Contact Supplier' function** makes it easier for buyers to connect and initiate inquiries directly with suppliers.



# Search

### Powerful Search Engine Targeted Matchmaking Service

- The optimized searching functionality renders more targeted matchmaking and provides more concise information in search results.
- The new classification of 90+ sub-categories covering 14 pharma sectors helps to locate target products and suppliers with higher efficiency.



# **Inquiries & RFQs**

Instant and Quality Inquiries & Sou