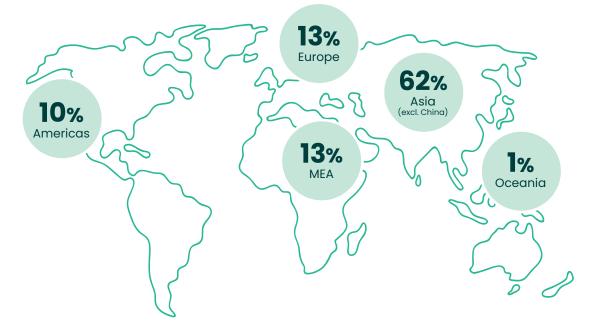

# Users Profile Geographic

Overseas Users come from **211 countries** and regions all over the world, among which **88% are from Asia, MEA and Europe.** 