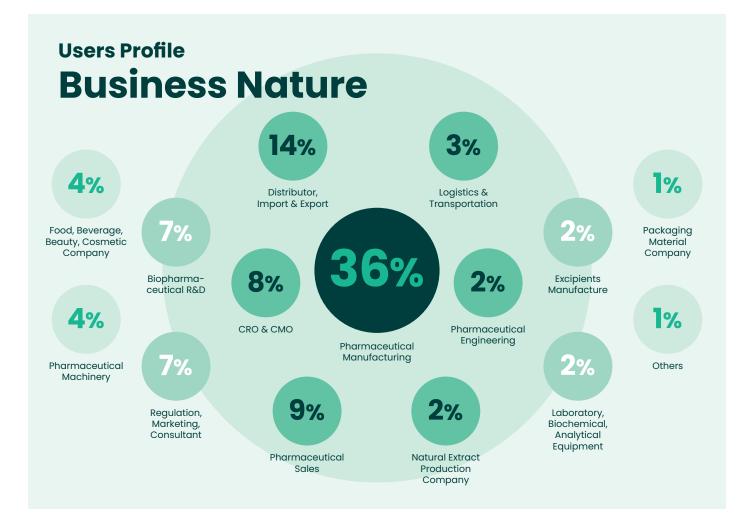

# Users Profile Geographic

Overseas Users come from **211 countries** and regions all over the world, among which **88% are from Asia, MEA and Europe.** 