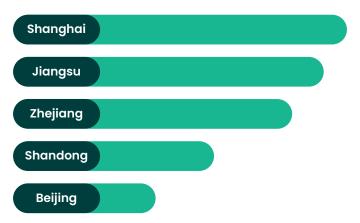

.cn has been **renamed and rebranded to PharmaSources.com** after over 10 years' driving industry development.

PharmaSources.com is committed to establishing an **international trade platform** to connect global pharma buyers and qualified suppliers while continuously promoting trade and development across the industry.

Together with its Chinese website CPHI.cn, the B2B platform provides information on superior **products and suppliers** for global customers and delivers services to over **145,000 active members** across **211 countries and regions**.

# Users Profile Geographic

Overseas Users come from **211 countries** and regions all over the world, among which **88% are from Asia, MEA and Europe.** 



### Top 10 overseas user countries



# Domestic users by Top 5 China Provinces





# Users Profile Job Title – Department



# **Features & Functions**

# **Online store**

Customized Online Showroom Maximized Brand Exposure

- The refurbished layout of online stores highlights products and certifications, for easier location of qualified Chinese suppliers for the global market.
- The brand-new **'Contact Supplier' function** makes it easier for buyers to connect and initiate inquiries directly with suppliers.



# Search

### Powerful Search Engine Targeted Matchmaking Service

- The optimized searching functionality renders more targeted matchmaking and provides more concise information in search results.
- The new classification of 90+ sub-categories covering 14 pharma sectors helps to locate target products and suppliers with higher efficiency.



# **Inquiries &